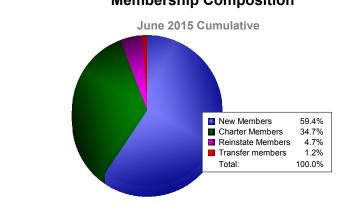

| Year                                     | New<br>Clubs           | Dropped<br>Clubs | Gain/<br>Loss<br>Clubs | New<br>Members         | Charter<br>Members  | Reinstate<br>Members | Transfer<br>Members                         | Total<br>Member<br>Added | Total<br>Members<br>Dropped | Gain/<br>Loss<br>Members |
|------------------------------------------|------------------------|------------------|------------------------|------------------------|---------------------|----------------------|---------------------------------------------|--------------------------|-----------------------------|--------------------------|
| 2010-2011                                | 8                      | -3               | 5                      | 81                     | 189                 | 29                   | 2                                           | 301                      | -237                        | 64                       |
| 2011-2012                                | 5                      | -4               | 1                      | 92                     | 126                 | 24                   | 5                                           | 247                      | -283                        | -36                      |
| 2012-2013                                | 1                      | -4               | -3                     | 136                    | 29                  | 26                   | 6                                           | 197                      | -241                        | -44                      |
| 2013-2014                                | 3                      | -5               | -2                     | 98                     | 98                  | 14                   | 7                                           | 217                      | -295                        | -78                      |
| 2014-2015                                | 2                      | -2               | 0                      | 101                    | 59                  | 8                    | 2                                           | 170                      | -180                        | -10                      |
| Average                                  | 4                      | -4               | 0                      | 102                    | 100                 | 20                   | 4                                           | 226                      | -247                        | -21                      |
| 6<br>4<br>2<br>0<br>-2<br>-4<br>-6       | <b>B</b> -3<br>2010-20 |                  | <b>5</b><br>2011-      | 2012                   | 2012-20             | 013                  | <b>3</b><br>-5<br>2013-2014<br>ain/Loss Clu |                          | <b>-20</b><br>2014-2015     |                          |
| 400                                      |                        |                  |                        |                        | Memb                | oers                 |                                             |                          |                             |                          |
| 300<br>200<br>100                        | 801                    | 64               | 247                    |                        | 197                 |                      | 217                                         | 17                       | 70                          |                          |
| 0<br>-100<br>-200<br>-300                | -23                    |                  | -2                     | 83                     | -24                 | 1                    | -295                                        | -78                      | -180                        |                          |
| -300                                     | 2010-2                 |                  | 2011<br>mbers A        | -2012<br>dded <b>=</b> | 2012-2<br>Members I |                      | 2013-201<br>Gain/Loss                       |                          | 2014-2015                   |                          |
| Membership Composition Gender Comparison |                        |                  |                        |                        |                     |                      |                                             |                          |                             |                          |